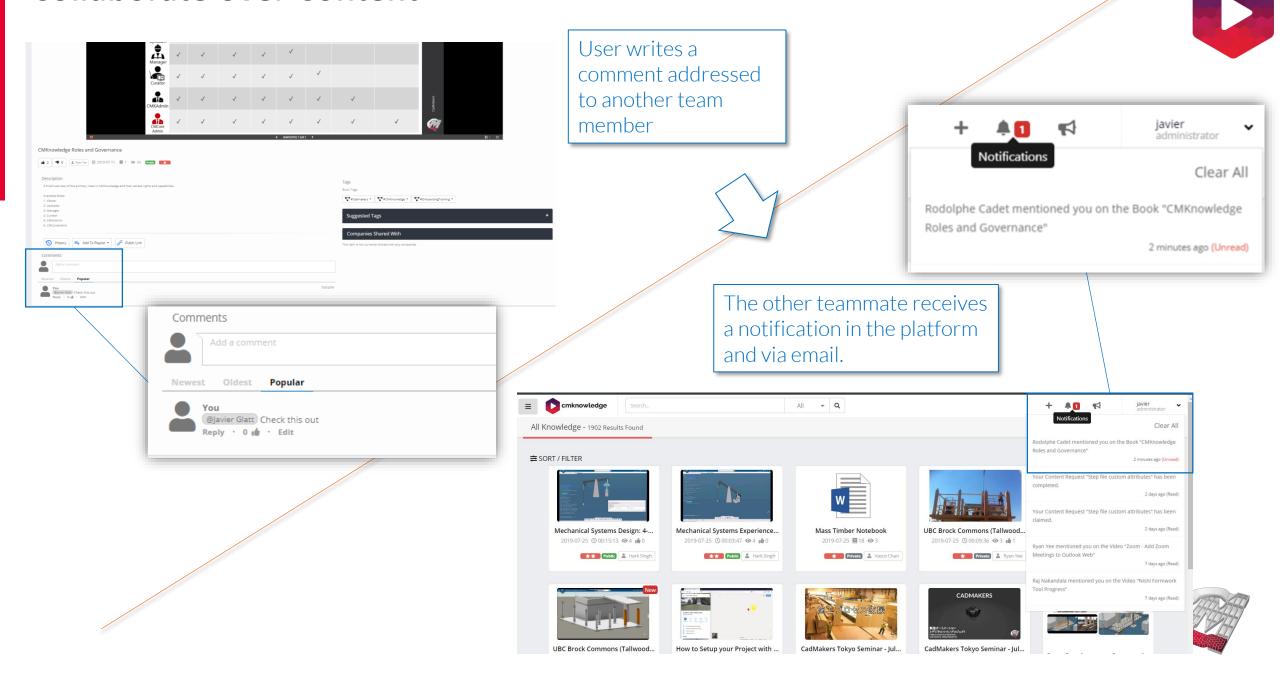

|
| Manager         | <b>√</b> | <b>√</b>             | <b>√</b>             | ✓        | <b>√</b>            | <b>√</b>               |                            |                                       |
| CMK Admin       | ✓        | ✓                    | <b>√</b>             | ✓        | <b>√</b>            | <b>√</b>               | <b>√</b>                   |                                       |
| CMCore<br>Admin | ✓        | ✓                    | ✓                    | ✓        | ✓                   | ✓                      | ✓                          | ✓                                     |

# Knowledge Features

### cmKnowledge Dashboard



Notification feed shows new relevant

### **Powerful Search Options: Search Bar or Tag Tree**





#### **Collaborate over Content**



## **Revise Content and Keep a History of Progress**



### **Structured Content: Playlists and References**





Create your Marketing or Onboarding Playlist for presentation or training (videos, documents, etc..)

Standardized documentation database throughout your company. References are easy to access predefined search queries



## Capture, Subscribe, and Track Progress









# Available on Mobile





# Platform Tools

## cmFeedback 1.0 - cmKnowledge Exclusive



#### cmFeedback 2.0 - cmFeedback Standalone

An application to communicate internally and vote on ideas or topics





#### cmWiki

An application to take notes, create detailed text based training in a live working document.





# **Business Model**

2 Flexible Options.

Team Monthly \$100 USD

+ \$15 / Additional Use