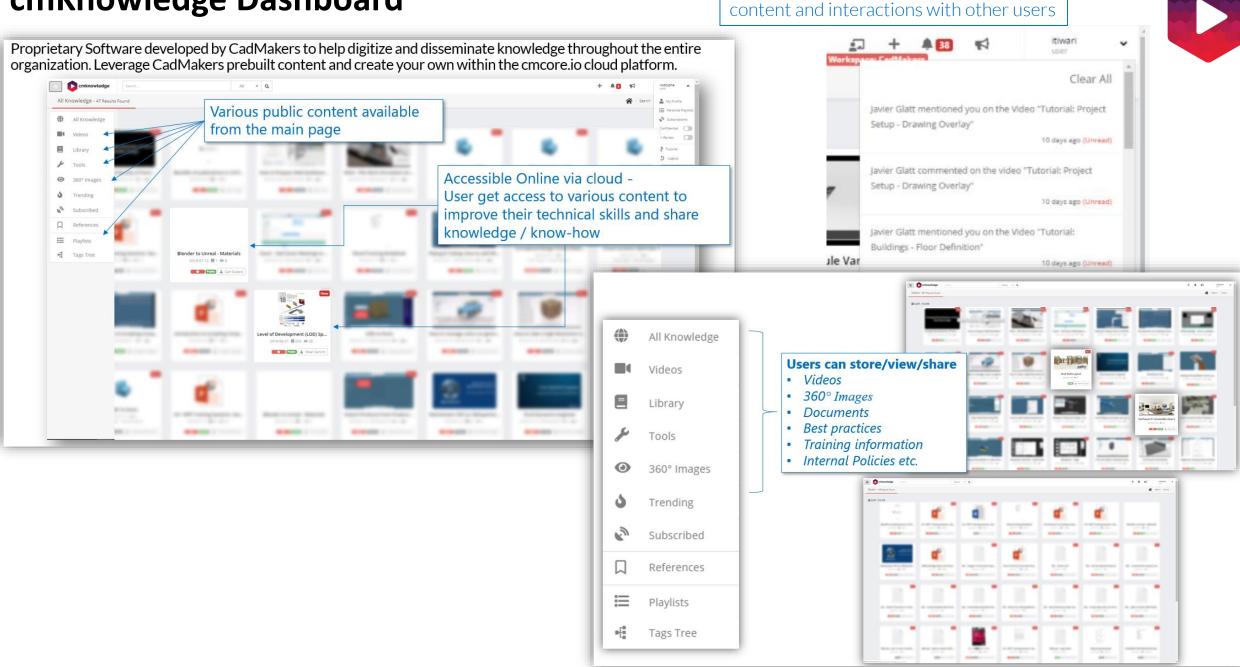

### cmKnowledge Dashboard

Notification feed shows new relevant

### **Powerful Search Options: Search Bar or Tag Tree**

### **Structured Content: Playlists and References**

Create your Marketing or Onboarding Playlist for presentation or training (videos, documents, etc..)

Standardized documentation database throughout your company. References are easy to access predefined search queries