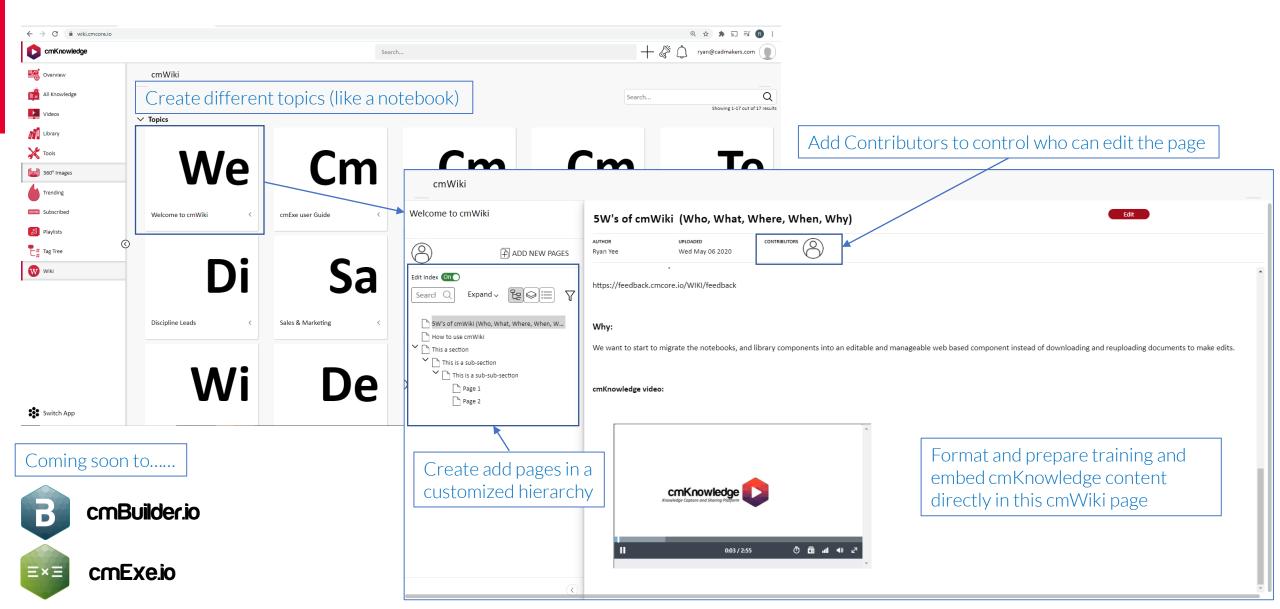

#### cmWiki

An application to take notes, create detailed text based training in a live working document.