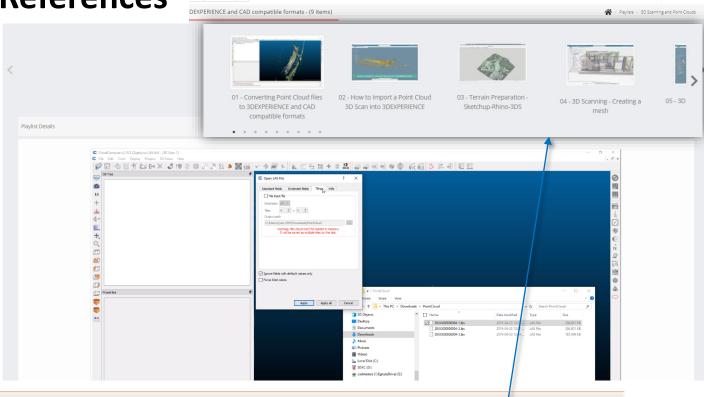

### **Structured Content: Playlists and References**

Create your Marketing or Onboarding Playlist for presentation or training (videos, documents, etc..)

Standardized documentation database throughout your company. References are easy to access predefined search queries