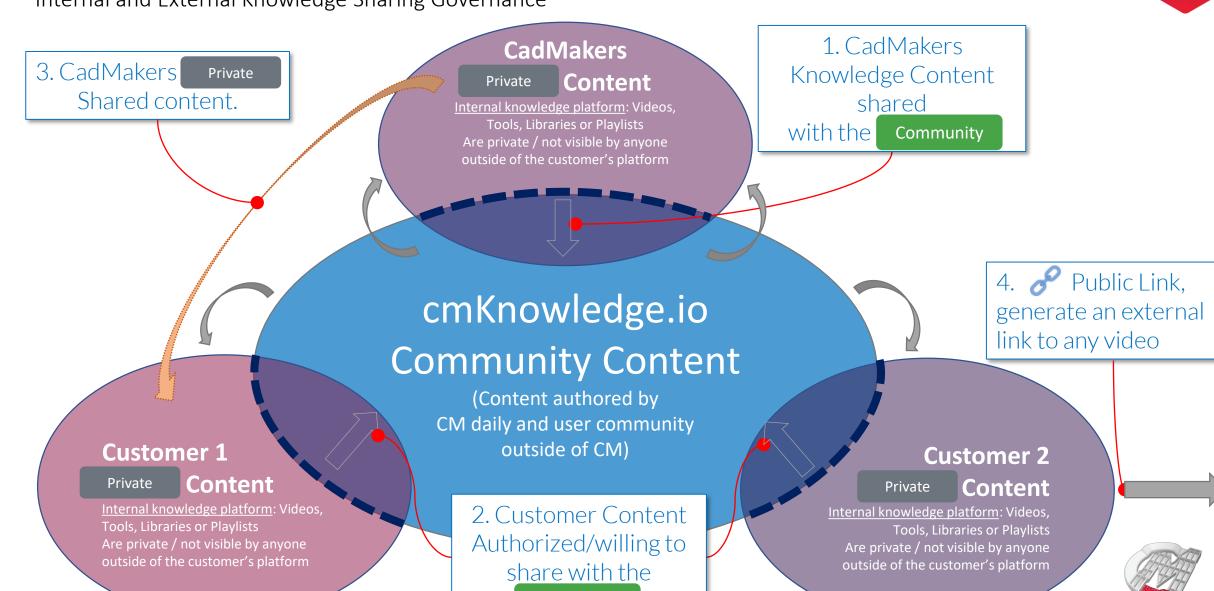

### **Knowledge Sharing Structure**

Internal and External Knowledge Sharing Governance

Community