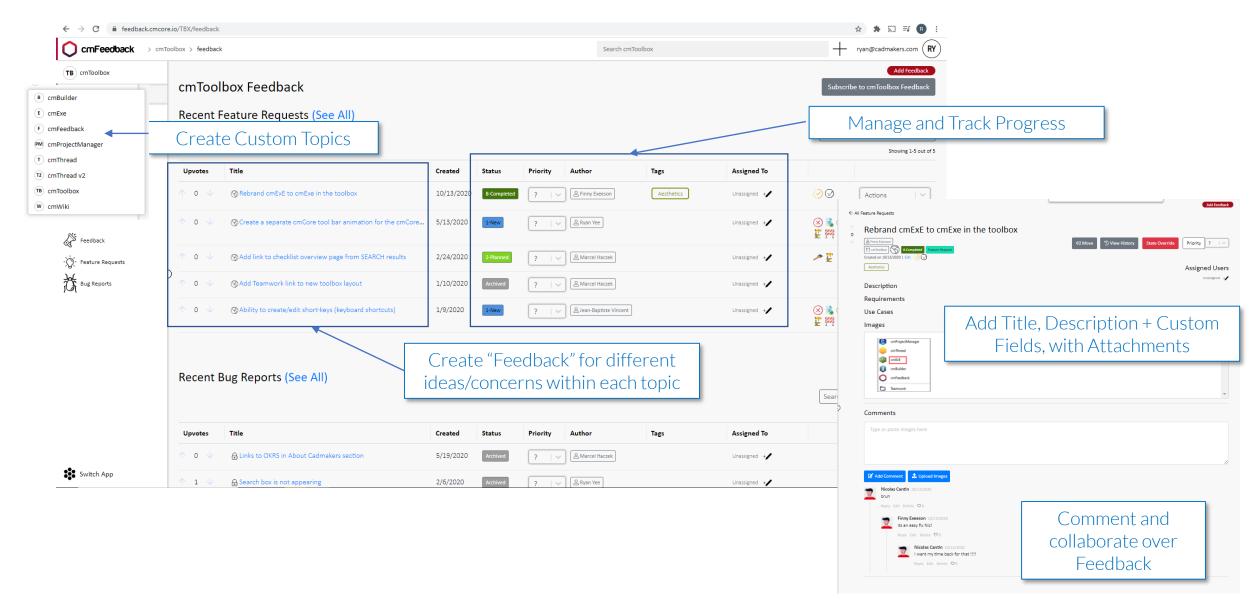

#### cmFeedback 2.0 - cmFeedback Standalone

An application to communicate internally and vote on ideas or topics