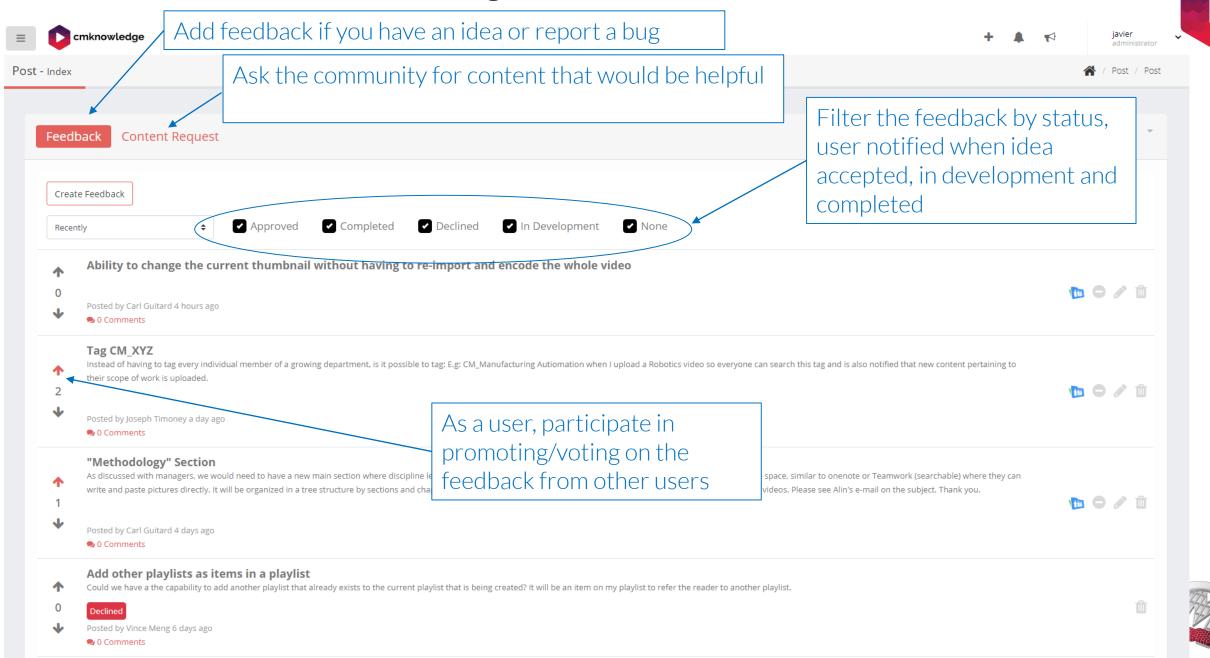

## cmFeedback 1.0 - cmKnowledge Exclusive

#### **Controlling Visibility**

Workflow states control the visibility of knowledge content both internally and externally

#### **Review and Approval Process**

Allow companies to give admin and curator user roles to review and approve knowledge content before it is shared internally, community, and publicly

| Workflow State             | Rejected  | In Review | Private              | Community         | Personal              | Public Link          |
|----------------------------|-----------|-----------|----------------------|-------------------|-----------------------|----------------------|
| Content Visibility         | Curator + | Curator + | Viewer<br>(Internal) | cmK<br>(External) | User Only             | Public<br>(External) |
| Permission to Change State | Curator + | Curator + | Curator +            | Curator+          | Original<br>Uploader+ | Manager+             |