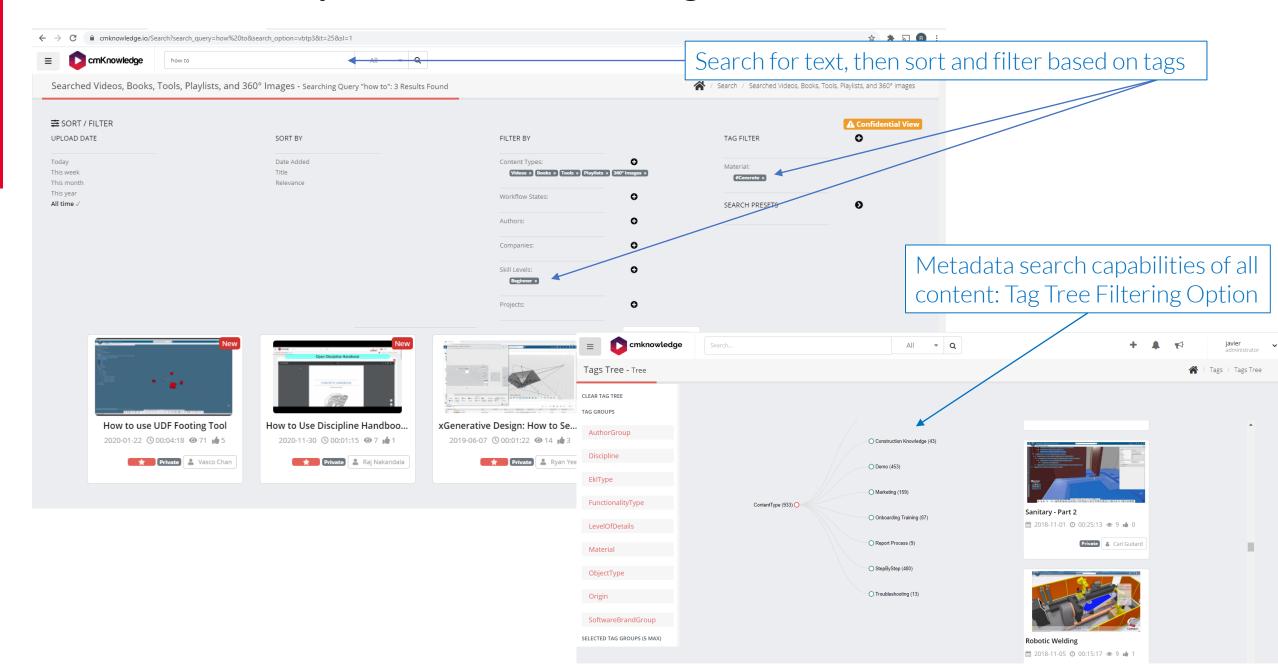

|
| Manager         | <b>√</b> | <b>√</b>             | <b>√</b>             | ✓        | <b>√</b>            | <b>√</b>               |                            |                                       |
| CMK Admin       | ✓        | ✓                    | <b>√</b>             | ✓        | <b>√</b>            | <b>√</b>               | <b>√</b>                   |                                       |
| CMCore<br>Admin | ✓        | ✓                    | ✓                    | ✓        | ✓                   | ✓                      | ✓                          | ✓                                     |

# Knowledge Features

### cmKnowledge Dashboard



Notification feed shows new relevant

### **Powerful Search Options: Search Bar or Tag Tree**





#### **Collaborate over Content**



## **Revise Content and Keep a History of Progress**



### **Structured Content: Playlists and References**





Create your Marketing or Onboarding Playlist for presentation or training (videos, documents, etc..)

Standardized documentation database throughout your company. References are easy to access predefined search queries



## Capture, Subscribe, and Track Progress









# Available on Mobile





# Platform Tools

## cmFeedback 1.0 - cmKnowledge Exclusive



#### cmFeedback 2.0 - cmFeedback Standalone

An application to communicate internally and vote on ideas or topics





#### cmWiki

An application to take notes, create detailed text based training in a live working document.





# **Business Model**

2 Flexible Options.

Team Mon