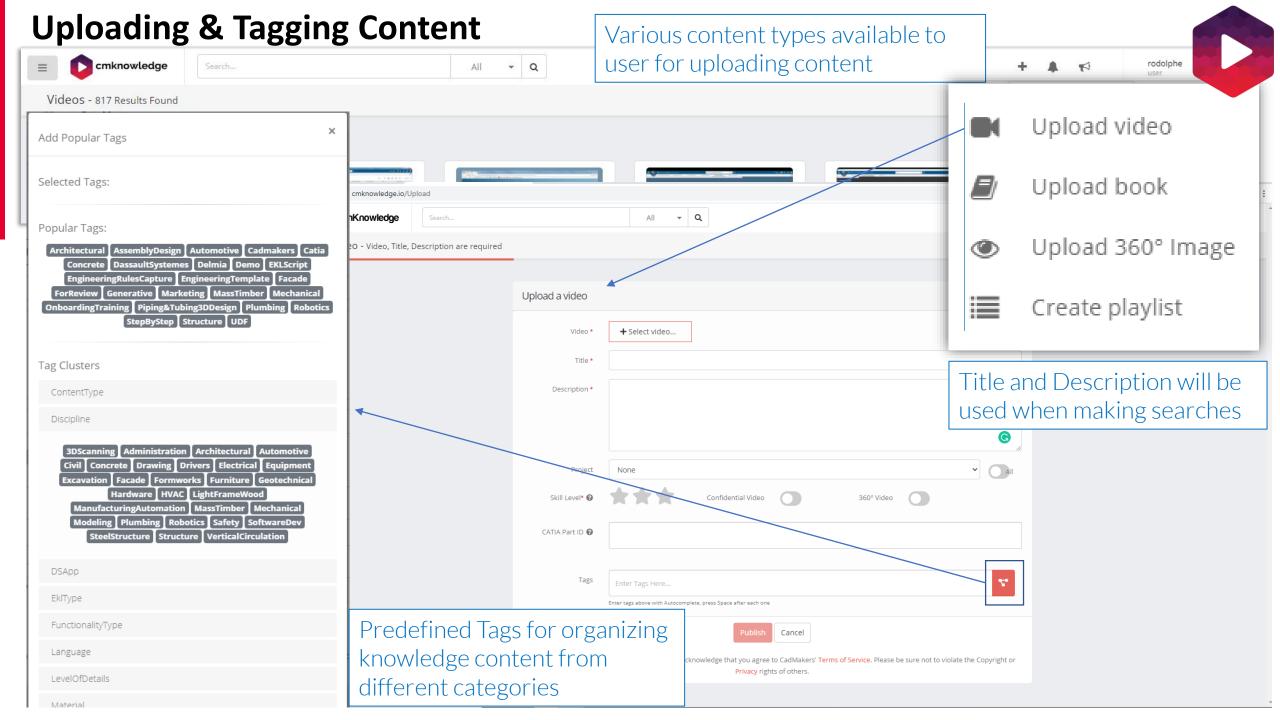

|
| Manager         | <b>√</b> | <b>√</b>             | <b>√</b>             | ✓        | <b>√</b>            | <b>√</b>               |                            |                                       |
| CMK Admin       | ✓        | ✓                    | <b>√</b>             | ✓        | <b>√</b>            | <b>√</b>               | <b>√</b>                   |                                       |
| CMCore<br>Admin | ✓        | ✓                    | ✓                    | ✓        | ✓                   | ✓                      | ✓                          | ✓                                     |

# Knowledge Features

### cmKnowledge Dashboard



Notification feed shows new relevant

### **Powerful Search Options: Search Bar or Tag Tree**





#### **Collaborate over Content**



## **Revise Content and Keep a History of Progress**



### **Structured Content: Playlists and References**





Create your Marketing or Onboarding Playlist for presentation or training (videos, documents, etc..)

Standardized documentation database throughout your company. References are easy to access predefined search queries



## Capture, Subscribe, and Track Progress









# Available on Mobile





# Platform Tools

## cmFeedback 1.0 - cmKnowledge Exclusive



#### cmFeedback 2.0 - cmFeedback Standalone

An application to communicate internally and vote on ideas or topics





#### cmWiki

An application to take notes, create detailed text based training in a live working document.





# **Business Model**

2 Flexible Options.

Team Month