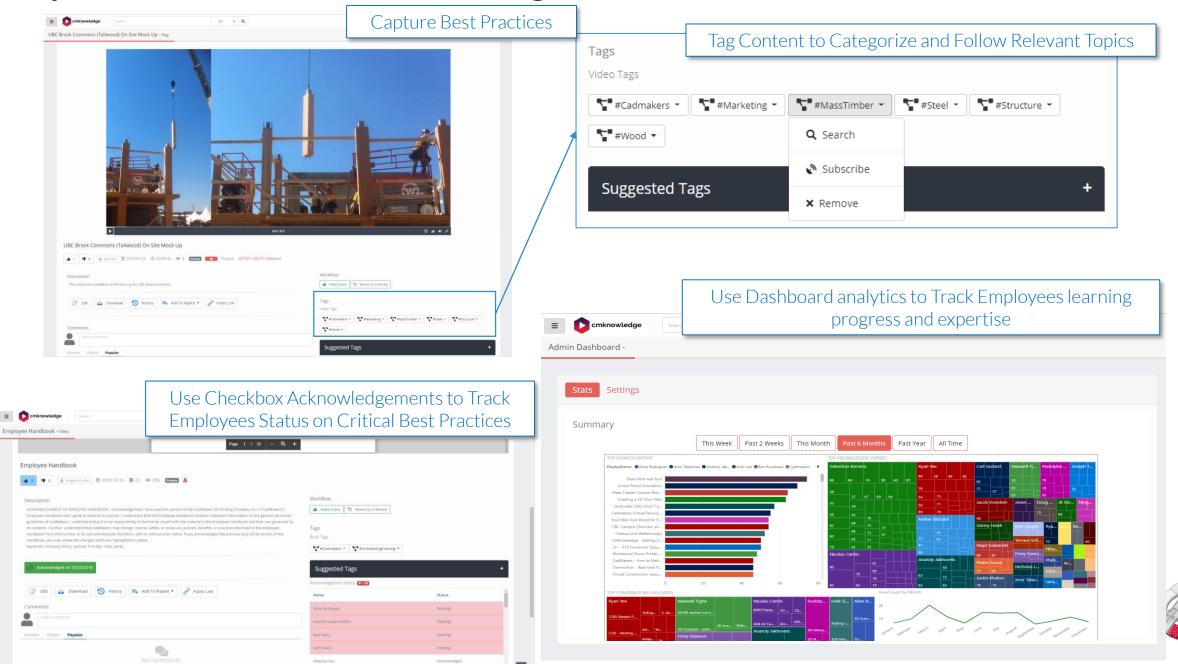

### **Powerful Search Options: Search Bar or Tag Tree**

#### **Collaborate over Content**

## **Revise Content and Keep a History of Progress**

## Capture, Subscribe, and Track Progress